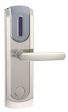

## ACCESS CONTROL SYSTEM CARD ACCESS RIGHTS

Access rights managers can modify the rights of each card according to actual needs of each period.

**Master Card:** Has access rights for all locks belonging to the system without time limits restriction, even in case of locks that have the rotary latch safety activated.

**Building Card:** Have access rights for all locks that belong to the building except locks with time limits which they the rotary safety latch activated.

**Floor Card:** Has access rights for all locks that belong to specific building floor apart from the locks that time limits and the rotary safety latch activated.

**Stuff Card:** Has access to all locks that belong to a specific building and floor within specified time limits except locks that have time limits and the rotary safety latch activated.

**Visitor's Card:** Have access rights for a specific room locks for limited amount of time (time limits between arrival and departure.

**Register Card:** Copies the records of a lock and transfers them to the main frame. Each lock keeps stored the last 200 moves. After transferring the records to the main frame computer, they can be processed providing important information especially in critical situations, for example in case of item loss or steal.