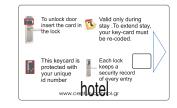

To unlock door insert the card in the lock the lock Valid only during stay. To extend stay, your key-card must be re-coded.

K C

3

be re-coded. This keycard is protected with your unique id number www.centurycontrol.gr