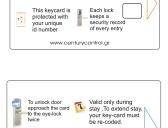

| DANAI<br>HOTEL SPA ****                                         |                                                                                  |
|-----------------------------------------------------------------|----------------------------------------------------------------------------------|
| To unlock door<br>approach the card<br>to the eye-lock<br>twice | Valid only during<br>stay. To extend stay,<br>your key-card must<br>be re-coded. |
| This keycard is<br>protected with<br>your unique<br>id number   | Each lock keeps a<br>security record of<br>every entry                           |
| www.centurycontrol.gr                                           |                                                                                  |