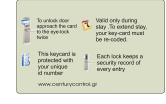

| DANAI<br>HOTEL SPA ****                                         |                                                                                  |
|-----------------------------------------------------------------|----------------------------------------------------------------------------------|
| To unlock door<br>approach the card<br>to the eye-lock<br>twice | Valid only during<br>stay. To extend stay,<br>your key-card must<br>be re-coded. |
| This keycard is<br>protected with<br>your unique<br>id number   | Each lock keeps a<br>security record of<br>every entry                           |
| www.centurycontrol.gr                                           |                                                                                  |

To unlock door insert the card in the lock the lock Valid only during stay. To extend stay, your key-card must be re-coded.

K C

3

be re-coded. This keycard is protected with your unique id number www.centurycontrol.gr